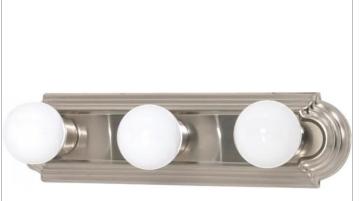

## SATCO NUVO

Project Name

ocation Prepared By

**NUVO 60-6072** 

3 LT 18" RACETRACK VANITY

Notes

| General         |                |  |
|-----------------|----------------|--|
| Status          | Active         |  |
| Finish          | Brushed Nickel |  |
| Number of Lamps | 3              |  |
| Height (in.)    | 4.75           |  |
| Width (in.)     | 18             |  |
| Length (in.)    | 2              |  |
| Extension (in.) | 2              |  |