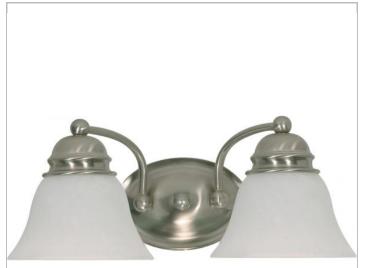

## SATCO NUVO

Project Name

Location

Prepared By

**NUVO 60-6078** 

EMPIRE 2 LT 15" VANITY

Notes

| General         |                |  |
|-----------------|----------------|--|
| Status          | Active         |  |
| Finish          | Brushed Nickel |  |
| Number of Lamps | 2              |  |
| Height (in.)    | 6.125          |  |
| Width (in.)     | 14.875         |  |
| Length (in.)    | 8              |  |
| Extension (in.) | 8              |  |

| Specifications       |              |  |
|----------------------|--------------|--|
| Base                 | Medium       |  |
| Bulb Type            | Incandescent |  |
| Max Wattage          | 100          |  |
| Bulb Included        | No           |  |
| Glass Description    | Alabaster    |  |
| Up/Down Installation | Up/Down      |  |
| Fixture Type         | Vanity       |  |