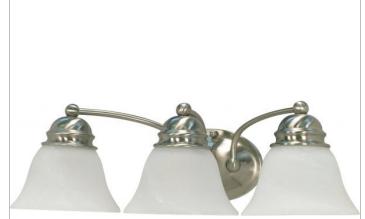

## SATCO' NUVO

Project Name

Location

Prepared By

EMPIRE 3 LT 21" VANITY

Notes

| Status               | Active            |
|----------------------|-------------------|
| Finish               | Brushed Nickel    |
| Number of Lamps      | 3                 |
| Height (in.)         | 6.125             |
| Width (in.)          | 20.5              |
| Length (in.)         | 8                 |
| Extension (in.)      | 8                 |
| Specifications       |                   |
| Base                 | Medium            |
| Bulb Type            | Incandescent      |
| Max Wattage          | 100               |
| Bulb Included        | No                |
| Glass Description    | Alabaster         |
| Up/Down Installation | Up/Down           |
| Fixture Type         | Vanity            |
| Compliance           |                   |
| Safety Listing       | cULus             |
| Location Rating      | Damp              |
| UL Application       | Wall - Up or Down |
| Energy Star          | No                |
| CEC Status           | Not T24 Compliant |
| CA Prop 65           | Lead              |
| RoHS Compliant       | Yes               |