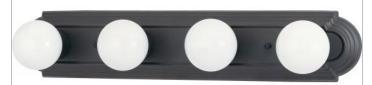

## SATCO" NUVO

Project Name

Location

Prepared By

| General              |                 |
|----------------------|-----------------|
| Status               | Active          |
| Finish               | Mahogany Bronze |
| Number of Lamps      | 4               |
| Height (in.)         | 4.75            |
| Width (in.)          | 24              |
| Length (in.)         | 2               |
| Extension (in.)      | 2               |
| Specifications       |                 |
| Base                 | Medium          |
| Bulb Type            | Incandescent    |
| Max Wattage          | 100             |
| Bulb Included        | No              |
| Up/Down Installation | Up/Down         |
| Fixture Type         | Vanity          |
| Compliance           |                 |
| Safety Listing       | cULus           |
| Location Bating      | Damp            |

## NUVO 60-6081

4 LT - 24" RACETRACK VANITY

Notes

For More Information Visit: <u>http://www.satco.com/</u>