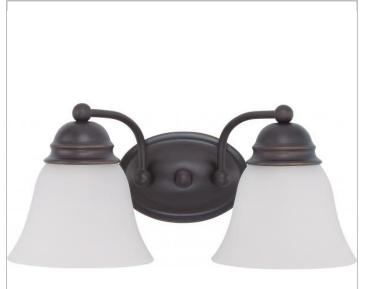

## SATCO NUVO

Project Name

Location

Prepared By

**NUVO 60-6086** 

EMPIRE 2 LIGHT 15" VANITY

Notes

| General         |                 |
|-----------------|-----------------|
| Status          | Active          |
| Finish          | Mahogany Bronze |
| Number of Lamps | 2               |
| Height (in.)    | 6.125           |
| Width (in.)     | 14.875          |
| Length (in.)    | 8               |
| Extension (in.) | 8               |

| Specifications       |              |
|----------------------|--------------|
| Base                 | Medium       |
| Bulb Type            | Incandescent |
| Max Wattage          | 100          |
| Bulb Included        | No           |
| Glass Description    | Frosted      |
| Up/Down Installation | Up/Down      |
| Fixture Type         | Vanity       |