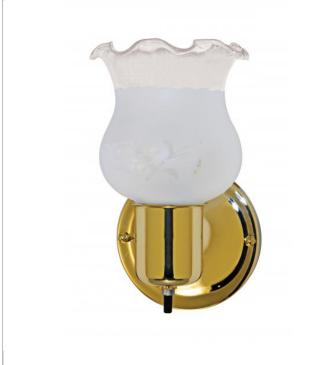

## NUVO 60-6097

1 LT VANITY W/ ON/OFF SWITCH

Notes

| Status                 | Active                         |
|------------------------|--------------------------------|
| Finish                 | Polished Brass / Frosted Grape |
| Number of Lamps        | 1                              |
| Height (in.)           | 7.75                           |
| Width (in.)            | 4.5                            |
| Length (in.)           | 4.875                          |
| Extension (in.)        | 4.88                           |
| Specifications         |                                |
| Base                   | Medium                         |
| Bulb Type              | Incandescent                   |
| Max Wattage            | 60                             |
| Bulb Included          | No                             |
| Up/Down Installation   | Down Only                      |
| Fixture Type           | Vanity                         |
| Compliance             |                                |
| Safety Listing         | cULus                          |
| Location Rating        | Damp                           |
| Energy Star            | No                             |
| CEC Status             | Not T24 Compliant              |
| CA Prop 65             | Lead                           |
| RoHS Compliant         | Yes                            |
| Additional Information |                                |
| Warranty               | 1 Year Limited                 |
|                        |                                |