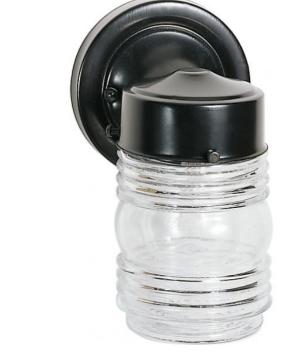

## NUVO 60-6111

1 LIGHT OUTDOOR MASON JAR

Notes

| Status                 | Active            |
|------------------------|-------------------|
| Finish                 | Black             |
| Number of Lamps        | 1                 |
| Height (in.)           | 8.5               |
| Width (in.)            | 4                 |
| Length (in.)           | 4                 |
| Extension (in.)        | 5.5               |
| Specifications         |                   |
| Base                   | Medium            |
| Bulb Type              | Incandescent      |
| Max Wattage            | 60                |
| Bulb Included          | No                |
| Glass Description      | Clear Ribbed      |
| Up/Down Installation   | Down Only         |
| Fixture Type           | Wall Lantern      |
| Dimensions             |                   |
| Backplate Height (in.) | 1.81              |
| Compliance             |                   |
| Safety Listing         | cULus             |
| Location Rating        | Wet               |
| UL Application         | Wall              |
| Energy Star            | No                |
|                        | Not T24 Compliant |
| CEC Status             | Not 124 Compliant |