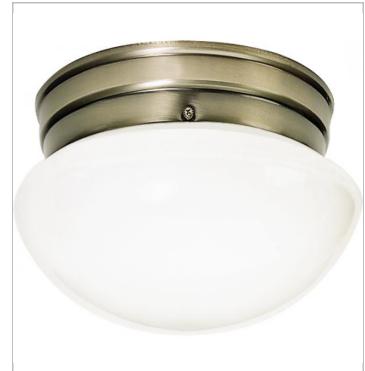

## NUVO 60-6114

1 LIGHT SMALL MUSHROOM FLUSH

Notes

| General         |               |
|-----------------|---------------|
| Status          | Active        |
| Finish          | Antique Brass |
| Number of Lamps | 1             |
| Height (in.)    | 5             |
| Width (in.)     | 7.5           |
| Length (in.)    | 7.5           |
| Specifications  |               |
| Base            | Medium        |
| Bulb Type       | Incandescent  |
| Max Wattage     | 60            |
| Bulb Included   | No            |

| Glass Description | White             |
|-------------------|-------------------|
| Fixture Type      | Flush Mount       |
| Compliance        |                   |
| Safety Listing    | cULus             |
| Location Rating   | Damp              |
| UL Application    | Ceiling           |
| Energy Star       | No                |
| CEC Status        | Not T24 Compliant |
| CA Prop 65        | Lead              |
| RoHS Compliant    | Yes               |