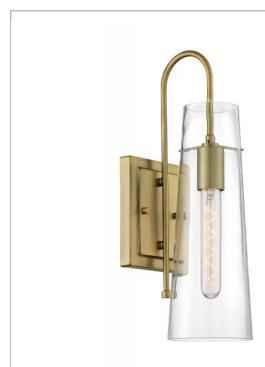

## SATCO NUVO

Project Name

Location

Prepared By

**NUVO 60-6859** 

ALONDRA 1 LIGHT WALL SCONCE

Notes

| General         |               |
|-----------------|---------------|
| Status          | Active        |
| Collection      | Alondra       |
| Finish          | Vintage Brass |
| Style           | Traditional   |
| Number of Lamps | 1             |
| Height (in.)    | 17.25         |
| Width (in.)     | 4.75          |
| Extension (in.) | 7.00          |

| Specifications       |              |
|----------------------|--------------|
| Base                 | E26          |
| Bulb Type            | Incandescent |
| Max Wattage          | 60           |
| Bulb Included        | No           |
| Glass Description    | Clear        |
| Sloped Ceiling       | No           |
| Up/Down Installation | Up Only      |
| Fixture Type         | Sconce       |
| Fixture Material     | Steel        |