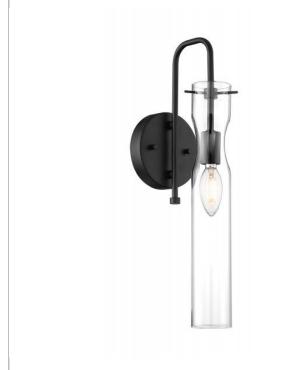

## NUVO 60-6875

SPYGLASS 1 LIGHT WALL SCONCE

Notes

| General                |              |
|------------------------|--------------|
| Status                 | Active       |
| Collection             | Spyglass     |
| Finish                 | Black        |
| Style                  | Traditional  |
| Number of Lamps        | 1            |
| Height (in.)           | 16           |
| Width (in.)            | 4.75         |
| Extension (in.)        | 6.50         |
| Specifications<br>Base | E12          |
| Bulb Type              | Incandescent |
| Max Wattage            | 60           |
| Bulb Included          | No           |
| Glass Description      | Clear        |
| Sloped Ceiling         | No           |
| Up/Down Installation   | Up Only      |
| Fixture Type           | Sconce       |
| Fixture Material       | Steel        |