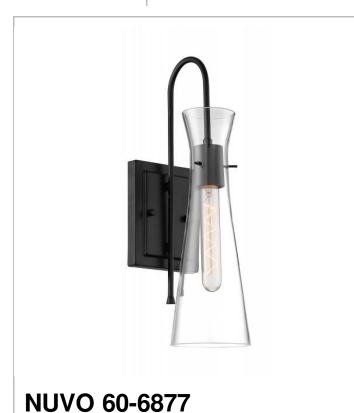

## SATCO NUVO

Project Name

Location

Prepared By

| General         |             |
|-----------------|-------------|
| Status          | Active      |
| Collection      | Bahari      |
| Finish          | Black       |
| Style           | Traditional |
| Number of Lamps | 1           |
| Height (in.)    | 17.5        |
| Width (in.)     | 4.75        |
| Extension (in.) | 7.00        |

| Specifications       |              |  |
|----------------------|--------------|--|
| Base                 | E26          |  |
| Bulb Type            | Incandescent |  |
| Max Wattage          | 60           |  |
| Bulb Included        | No           |  |
| Glass Description    | Clear        |  |
| Sloped Ceiling       | No           |  |
| Up/Down Installation | Up Only      |  |
| Fixture Type         | Sconce       |  |
| Fixture Material     | Steel        |  |