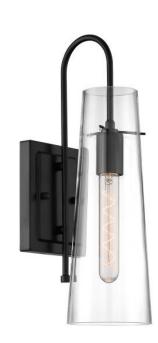

## SATCO NUVO

Project Name

Location

Prepared By

**NUVO 60-6879** 

ALONDRA 1 LIGHT WALL SCONCE

Notes

| General         |             |
|-----------------|-------------|
| Status          | Active      |
| Collection      | Alondra     |
| Finish          | Black       |
| Style           | Traditional |
| Number of Lamps | 1           |
| Height (in.)    | 17.25       |
| Width (in.)     | 4.75        |
| Extension (in.) | 7.00        |

| Specifications       |              |
|----------------------|--------------|
| Base                 | E26          |
| Bulb Type            | Incandescent |
| Max Wattage          | 60           |
| Bulb Included        | No           |
| Glass Description    | Clear        |
| Sloped Ceiling       | No           |
| Up/Down Installation | Up Only      |
| Fixture Type         | Sconce       |
| Fixture Material     | Steel        |