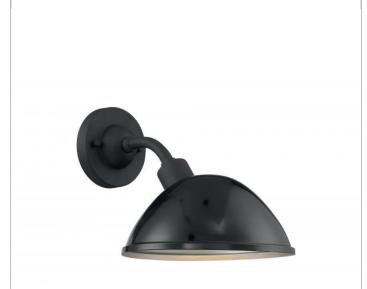

## SATCO NUVO

Project Name

Location Prepared By

**NUVO 60-6901** 

SOUTH STREET 1LT SM OUTDOOR

Notes

| General         |                      |
|-----------------|----------------------|
| Status          | Active               |
| Collection      | South Street         |
| Finish          | Gloss Black / Silver |
| Style           | Farmhouse            |
| Number of Lamps | 1                    |
| Height (in.)    | 10.125               |
| Width (in.)     | 10                   |
| Extension (in.) | 13.50                |

| Base                 | Medium         |  |
|----------------------|----------------|--|
| Bulb Type            | Incandescent   |  |
| Max Wattage          | 60             |  |
| Bulb Included        | No             |  |
| Glass Description    | Not Applicable |  |
| Weight (lb.)         | 1.87           |  |
| Up/Down Installation | Down Only      |  |
| Fixture Type         | Sconce         |  |
| Fixture Material     | Steel          |  |

| Dimensions             |      |
|------------------------|------|
| Backplate Width (in.)  | 5.00 |
| Backplate Height (in.) | 1.89 |
| Wire Quantity          | 2    |

| Compliance      |        |
|-----------------|--------|
| Safety Listing  | cETLus |
| Location Rating | Wet    |
| UL Application  | Wall   |
| Energy Star     | No     |
| CA Prop 65      | Lead   |

| Additional Information |                      |
|------------------------|----------------------|
| Additional Information | Light Direction-Down |
| Warranty               | 1 Year Limited       |