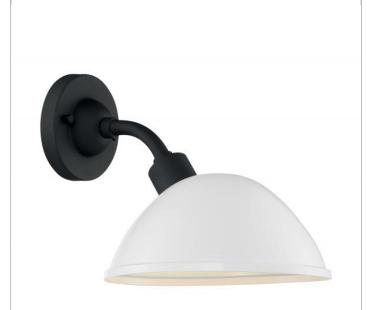

## SATCO NUVO

Project Name

Location Prepared By

**NUVO 60-6903** 

SOUTH STREET 1LT SM OUTDOOR

Notes

| General         |                              |
|-----------------|------------------------------|
| Status          | Active                       |
| Collection      | South Street                 |
| Finish          | Gloss White / Textured Black |
| Style           | Farmhouse                    |
| Number of Lamps | 1                            |
| Height (in.)    | 10.125                       |
| Width (in.)     | 10                           |
| Extension (in.) | 13.50                        |

| Base                 | Medium         |
|----------------------|----------------|
| Bulb Type            | Incandescent   |
| Max Wattage          | 60             |
| Bulb Included        | No             |
| Glass Description    | Not Applicable |
| Weight (lb.)         | 1.87           |
| Up/Down Installation | Down Only      |
| Fixture Type         | Sconce         |
| Fixture Material     | Steel          |

| Dimensions             |      |
|------------------------|------|
| Backplate Width (in.)  | 5.00 |
| Backplate Height (in.) | 1.89 |
| Wire Quantity          | 2    |

| Compliance      |        |
|-----------------|--------|
| Safety Listing  | cETLus |
| Location Rating | Wet    |
| UL Application  | Wall   |
| Energy Star     | No     |
| CA Prop 65      | Lead   |