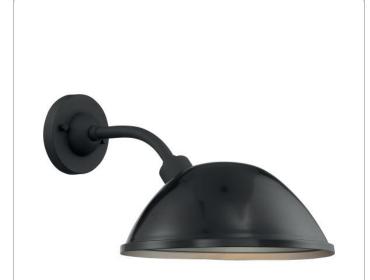

## **NUVO 60-6904**

SOUTH STREET 1LT LG OUTDOOR

Notes

| General         |                      |
|-----------------|----------------------|
| Status          | Active               |
| Collection      | South Street         |
| Finish          | Gloss Black / Silver |
| Style           | Farmhouse            |
| Number of Lamps | 1                    |
| Height (in.)    | 10.875               |
| Width (in.)     | 12                   |
| Extension (in.) | 18.50                |

| Specifications       |                |  |
|----------------------|----------------|--|
| Base                 | Medium         |  |
| Bulb Type            | Incandescent   |  |
| Max Wattage          | 60             |  |
| Bulb Included        | No             |  |
| Glass Description    | Not Applicable |  |
| Weight (lb.)         | 2.64           |  |
| Up/Down Installation | Down Only      |  |
| Fixture Type         | Sconce         |  |
| Fixture Material     | Steel          |  |