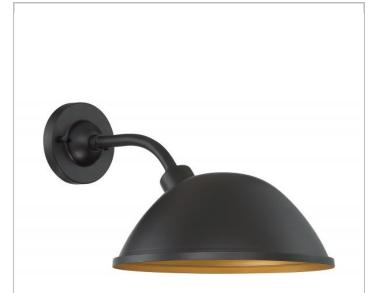

## **NUVO 60-6905**

SOUTH STREET 1LT LG OUTDOOR

Notes

| General         |                    |
|-----------------|--------------------|
| Status          | Active             |
| Collection      | South Street       |
| Finish          | Dark Bronze / Gold |
| Style           | Farmhouse          |
| Number of Lamps | 1                  |
| Height (in.)    | 10.875             |
| Width (in.)     | 12                 |
| Extension (in.) | 18.50              |

| Specifications       |                |
|----------------------|----------------|
| Base                 | Medium         |
| Bulb Type            | Incandescent   |
| Max Wattage          | 60             |
| Bulb Included        | No             |
| Glass Description    | Not Applicable |
| Weight (lb.)         | 2.64           |
| Up/Down Installation | Down Only      |
| Fixture Type         | Sconce         |
| Fixture Material     | Steel          |

| Dimensions             |      |
|------------------------|------|
| Backplate Width (in.)  | 5.00 |
| Backplate Height (in.) | 1.89 |
| Wire Quantity          | 2    |

| Compliance      |        |
|-----------------|--------|
| Safety Listing  | cETLus |
| Location Rating | Wet    |
| UL Application  | Wall   |
| Energy Star     | No No  |
| CA Prop 65      | Lead   |