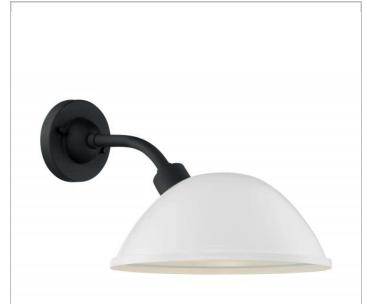

## SATCO NUVO

Project Name

Location Prepared By

**NUVO 60-6906** 

SOUTH STREET 1LT LG OUTDOOR

Notes

| General         |                              |
|-----------------|------------------------------|
| Status          | Active                       |
| Collection      | South Street                 |
| Finish          | Gloss White / Textured Black |
| Style           | Farmhouse                    |
| Number of Lamps | 1                            |
| Height (in.)    | 10.875                       |
| Width (in.)     | 12                           |
| Extension (in.) | 18.50                        |

| Base                 | Medium         |
|----------------------|----------------|
| Bulb Type            | Incandescent   |
| Max Wattage          | 60             |
| Bulb Included        | No             |
| Glass Description    | Not Applicable |
| Weight (lb.)         | 2.64           |
| Up/Down Installation | Down Only      |
| Fixture Type         | Sconce         |
| Fixture Material     | Steel          |