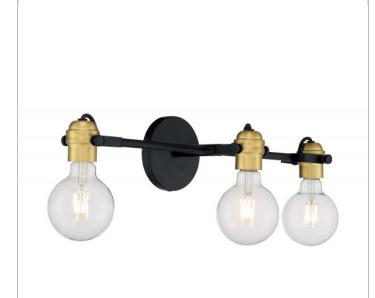

## SATCO NUVO

Project Name

Location Prepared By

**NUVO 60-6983** 

MANTRA 3 LIGHT VANITY

Notes

| General         |                       |  |
|-----------------|-----------------------|--|
| Status          | Active                |  |
| Collection      | Mantra                |  |
| Finish          | Black / Brushed Brass |  |
| Style           | Vintage               |  |
| Number of Lamps | 3                     |  |
| Height (in.)    | 4.75                  |  |
| Width (in.)     | 22.5                  |  |
| Extension (in.) | 4.25                  |  |