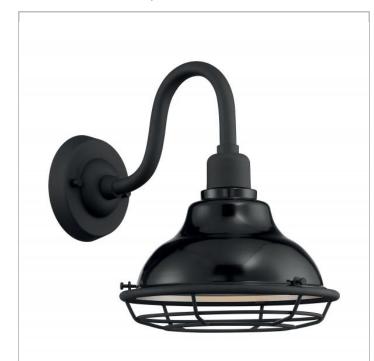

## **NUVO 60-7001**

NEWBRIDGE 1LT SM OUTDOOR WALL

Notes

| General         |                      |
|-----------------|----------------------|
| Status          | Active               |
| Collection      | Newbridge            |
| Finish          | Gloss Black / Silver |
| Style           | Farmhouse            |
| Number of Lamps | 1                    |
| Height (in.)    | 12.375               |
| Width (in.)     | 9.75                 |
| Extension (in.) | 13.50                |

| Specifications       |                |
|----------------------|----------------|
| Base                 | Medium         |
| Bulb Type            | Incandescent   |
| Max Wattage          | 60             |
| Bulb Included        | No             |
| Glass Description    | Not Applicable |
| Weight (lb.)         | 2.64           |
| Up/Down Installation | Down Only      |
| Fixture Type         | Sconce         |
| Fixture Material     | Steel          |

| Dimensions             |      |
|------------------------|------|
| Backplate Width (in.)  | 5.00 |
| Backplate Height (in.) | 1.42 |
| Wire Quantity          | 2    |

| Compliance      |        |
|-----------------|--------|
| Safety Listing  | cETLus |
| Location Rating | Wet    |
| UL Application  | Wall   |
| Energy Star     | No     |
| CA Prop 65      | Lead   |