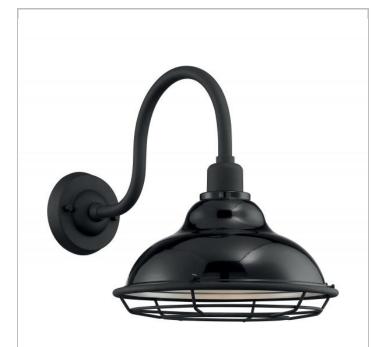

## **NUVO 60-7002**

NEWBRIDGE 1LT LG OUTDOOR WALL

Notes

| General         |                      |
|-----------------|----------------------|
| Status          | Active               |
| Collection      | Newbridge            |
| Finish          | Gloss Black / Silver |
| Style           | Farmhouse            |
| Number of Lamps | 1                    |
| Height (in.)    | 14.125               |
| Width (in.)     | 12                   |
| Extension (in.) | 19.25                |