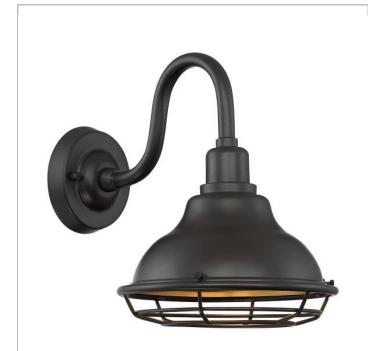

## **NUVO 60-7011**

NEWBRIDGE 1LT SM OUTDOOR WALL

Notes

| General         |                    |
|-----------------|--------------------|
| Status          | Active             |
| Collection      | Newbridge          |
| Finish          | Dark Bronze / Gold |
| Style           | Farmhouse          |
| Number of Lamps | 1                  |
| Height (in.)    | 12.375             |
| Width (in.)     | 9.75               |
| Extension (in.) | 13.50              |

| Specifications       |                |
|----------------------|----------------|
| Base                 | Medium         |
| Bulb Type            | Incandescent   |
| Max Wattage          | 60             |
| Bulb Included        | No             |
| Glass Description    | Not Applicable |
| Weight (lb.)         | 2.64           |
| Up/Down Installation | Down Only      |
| Fixture Type         | Sconce         |
| Fixture Material     | Steel          |