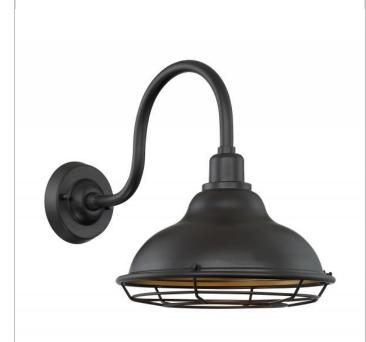

## NUVO 60-7012

NEWBRIDGE 1LT LG OUTDOOR WALL

Notes

| General         |                    |
|-----------------|--------------------|
| Status          | Active             |
| Collection      | Newbridge          |
| Finish          | Dark Bronze / Gold |
| Style           | Farmhouse          |
| Number of Lamps | 1                  |
| Height (in.)    | 14.125             |
| Width (in.)     | 12                 |
| Extension (in.) | 19.25              |
| Specifications  |                    |
| Base            | Medium             |
| Bulb Type       | Incandescent       |
| Max Wattage     | 60                 |
| Bulb Included   | No                 |