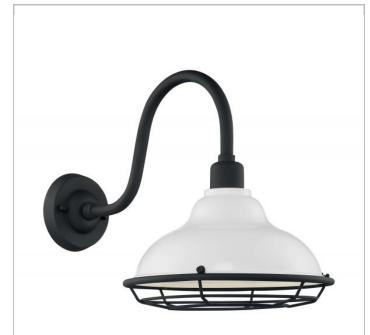

## **NUVO 60-7022**

NEWBRIDGE 1LT LG OUTDOOR WALL

Notes

| General         |                              |
|-----------------|------------------------------|
| Status          | Active                       |
| Collection      | Newbridge                    |
| Finish          | Gloss White / Textured Black |
| Style           | Farmhouse                    |
| Number of Lamps | 1                            |
| Height (in.)    | 14.125                       |
| Width (in.)     | 12                           |
| Extension (in.) | 19.25                        |

| Base                 | Medium         |  |
|----------------------|----------------|--|
| Bulb Type            | Incandescent   |  |
| Max Wattage          | 60             |  |
| Bulb Included        | No             |  |
| Glass Description    | Not Applicable |  |
| Weight (lb.)         | 3.34           |  |
| Up/Down Installation | Down Only      |  |
| Fixture Type         | Sconce         |  |
| Fixture Material     | Steel          |  |