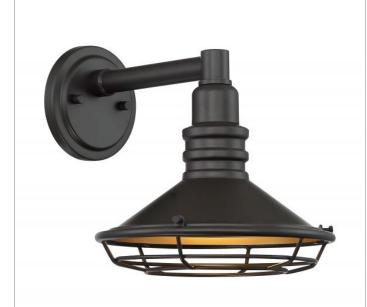

## SATCO' NUVO

Project Name

Location

Prepared By

NUVO 60-7041 BLUE HARBOR 1LT SM OUTDOOR

Notes

| Status                 | Active               |
|------------------------|----------------------|
| Collection             | Blue Harbor          |
| Finish                 | Dark Bronze / Gold   |
| Style                  | Nautical & Coastal   |
| Number of Lamps        | 1                    |
| Height (in.)           | 10                   |
| Width (in.)            | 9.75                 |
| Extension (in.)        | 12.75                |
| Specifications         |                      |
| Base                   | Medium               |
| Bulb Type              | Incandescent         |
| Max Wattage            | 60                   |
| Bulb Included          | No                   |
| Glass Description      | Not Applicable       |
| Weight (lb.)           | 2.75                 |
| Up/Down Installation   | Down Only            |
| Fixture Type           | Sconce               |
| Fixture Material       | Steel                |
| Dimensions             |                      |
| Backplate Width (in.)  | 5.04                 |
| Backplate Height (in.) | 0.87                 |
| Wire Quantity          | 2                    |
| Compliance             |                      |
| Safety Listing         | cETLus               |
| Location Rating        | Wet                  |
| UL Application         | Wall                 |
| Energy Star            | No                   |
| CA Prop 65             | Lead                 |
| Additional Information |                      |
| Additional Information | Light Direction-Down |
| Warranty               | 1 Year Limited       |