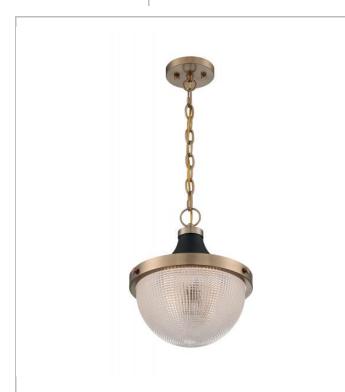

## SATCO NUVO

Project Name

Location

Prepared By

**NUVO 60-7060** 

FARO 1 LIGHT LARGE PENDANT

Notes

| General         |                                 |
|-----------------|---------------------------------|
| Status          | Active                          |
| Collection      | Faro                            |
| Finish          | Burnished Brass / Black Accents |
| Style           | Transitional                    |
| Number of Lamps | 1                               |
| Height (in.)    | 14.13                           |
| Width (in.)     | 12.63                           |

| Specifications     |                 |
|--------------------|-----------------|
| Base               | E26             |
| Bulb Type          | Incandescent    |
| Max Wattage        | 100             |
| Bulb Included      | No              |
| Glass Description  | Clear           |
| Fabric Description | Not Applicable  |
| Weight (lb.)       | 11.04           |
| Sloped Ceiling     | No              |
| Fixture Type       | Pendant         |
| Fixture Material   | Steel and Glass |

| Dimensions             |        |
|------------------------|--------|
| Backplate Width (in.)  | 5.00   |
| Backplate Height (in.) | 0.79   |
| Chain Length           | 48 in. |
| Wire Quantity          | 1      |