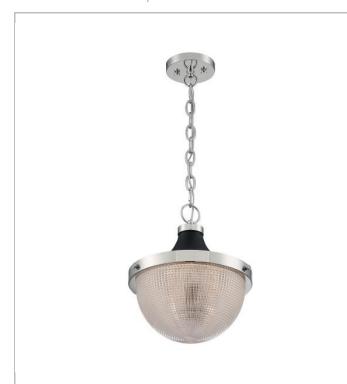

## **NUVO 60-7070**

FARO 1 LIGHT LARGE PENDANT

Notes

| General         |                                 |
|-----------------|---------------------------------|
| Status          | Active                          |
| Collection      | Faro                            |
| Finish          | Polished Nickel / Black Accents |
| Style           | Transitional                    |
| Number of Lamps | 1                               |
| Height (in.)    | 14.13                           |
| Width (in.)     | 12.63                           |

| Specifications     |                 |
|--------------------|-----------------|
| Base               | E26             |
| Bulb Type          | Incandescent    |
| Max Wattage        | 100             |
| Bulb Included      | No              |
| Glass Description  | Clear           |
| Fabric Description | Not Applicable  |
| Weight (lb.)       | 11.04           |
| Sloped Ceiling     | No              |
| Fixture Type       | Pendant         |
| Fixture Material   | Steel and Glass |

| Dimensions             |        |
|------------------------|--------|
| Backplate Width (in.)  | 5.00   |
| Backplate Height (in.) | 0.79   |
| Chain Length           | 48 in. |
| Wire Quantity          | 1      |