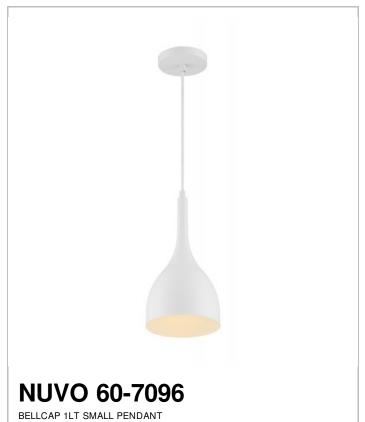

## SATCO NUVO

Project Name

Location Prepared By

| General         |                    |
|-----------------|--------------------|
| Status          | Active             |
| Collection      | Bellcap            |
| Finish          | Matte White        |
| Style           | Mid-Century Modern |
| Number of Lamps | 1                  |
| Height (in.)    | 13.25              |
| Width (in.)     | 6.75               |