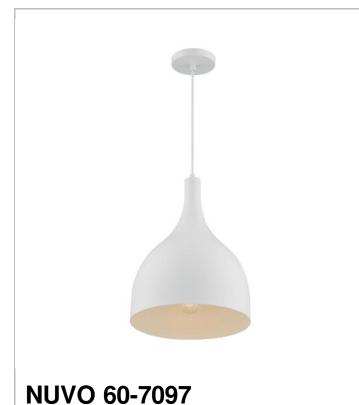

## SATCO NUVO

Project Name

Location Prepared By

| M | of | Ь | • |
|---|----|---|---|

BELLCAP 1LT LARGE PENDANT

| General         |                    |  |
|-----------------|--------------------|--|
| Status          | Active             |  |
| Collection      | Bellcap            |  |
| Finish          | Matte White        |  |
| Style           | Mid-Century Modern |  |
| Number of Lamps | 1                  |  |
| Height (in.)    | 16.38              |  |
| Width (in.)     | 12                 |  |