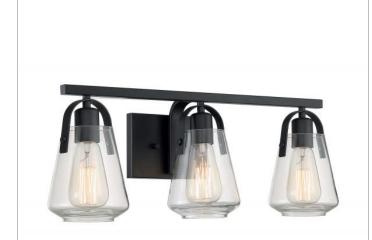

## **NUVO 60-7103**

SKYBRIDGE 3 LIGHT VANITY

Notes

| General         |             |  |
|-----------------|-------------|--|
| Status          | Active      |  |
| Collection      | Skybridge   |  |
| Finish          | Matte Black |  |
| Style           | Industrial  |  |
| Number of Lamps | 3           |  |
| Height (in.)    | 8.625       |  |
| Width (in.)     | 23.25       |  |
| Extension (in.) | 6.75        |  |

| Specifications       |              |
|----------------------|--------------|
| Base                 | Medium       |
| Bulb Type            | Incandescent |
| Max Wattage          | 60           |
| Bulb Included        | No           |
| Glass Description    | Clear        |
| Weight (lb.)         | 4.73         |
| Up/Down Installation | Down Only    |
| Fixture Type         | Vanity       |
| Fixture Material     | Steel        |