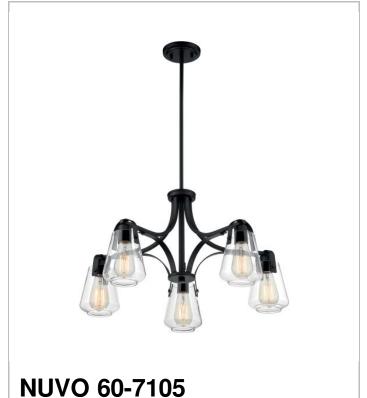

## SATCO NUVO

Project Name

Prepared By

| SKYBRIDGE 5 LIGHT CHANDELIER |
|------------------------------|
|------------------------------|

Notes

| General         |             |  |
|-----------------|-------------|--|
| Status          | Active      |  |
| Collection      | Skybridge   |  |
| Finish          | Matte Black |  |
| Style           | Industrial  |  |
| Number of Lamps | 5           |  |
| Height (in.)    | 15          |  |
| Width (in.)     | 27          |  |