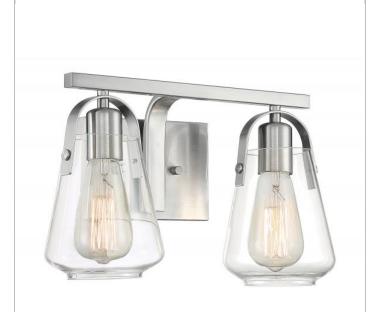

## **NUVO 60-7112**

SKYBRIDGE 2 LIGHT VANITY

Notes

| General         |                |
|-----------------|----------------|
| Status          | Active         |
| Collection      | Skybridge      |
| Finish          | Brushed Nickel |
| Style           | Industrial     |
| Number of Lamps | 2              |
| Height (in.)    | 8.625          |
| Width (in.)     | 14.125         |
| Extension (in.) | 6.75           |

| Specifications         |              |  |
|------------------------|--------------|--|
| Base                   | Medium       |  |
| Bulb Type              | Incandescent |  |
| Max Wattage            | 60           |  |
| Bulb Included          | No           |  |
| Glass Description      | Clear        |  |
| Weight (lb.)           | 3.08         |  |
| Up/Down Installation   | Down Only    |  |
| Fixture Type           | Vanity       |  |
| Fixture Material       | Steel        |  |
| Dimensions             |              |  |
| Backplate Length (in.) | 6.50         |  |
|                        |              |  |