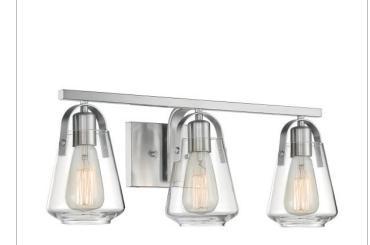

## **NUVO 60-7113**

SKYBRIDGE 3 LIGHT VANITY

Notes

| General         |                |
|-----------------|----------------|
| Status          | Active         |
| Collection      | Skybridge      |
| Finish          | Brushed Nickel |
| Style           | Industrial     |
| Number of Lamps | 3              |
| Height (in.)    | 8.625          |
| Width (in.)     | 23.25          |
| Extension (in.) | 6.75           |