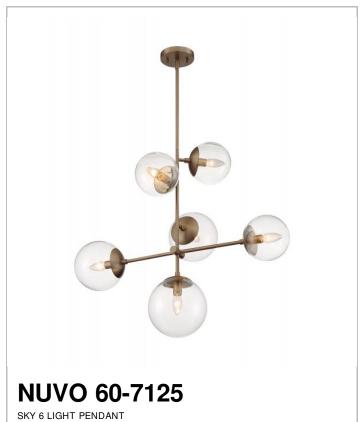

## SATCO NUVO

Project Name

Location Prepared By

| - |  |  |
|---|--|--|
|   |  |  |
|   |  |  |
|   |  |  |

| General         |                 |
|-----------------|-----------------|
| Status          | Active          |
| Collection      | Sky             |
| Finish          | Burnished Brass |
| Style           | Industrial      |
| Number of Lamps | 6               |
| Height (in.)    | 27.88           |
| Width (in.)     | 16              |
| Length (in.)    | 31              |