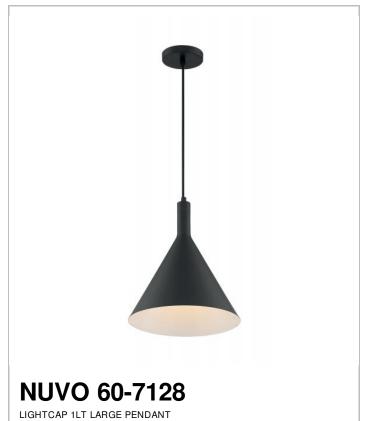

## SATCO NUVO

Project Name

Location Prepared By

Notes

| General         |                    |
|-----------------|--------------------|
| Status          | Active             |
| Collection      | Lightcap           |
| Finish          | Matte Black        |
| Style           | Mid-Century Modern |
| Number of Lamps | 1                  |
| Height (in.)    | 14.5               |
| Width (in.)     | 12                 |