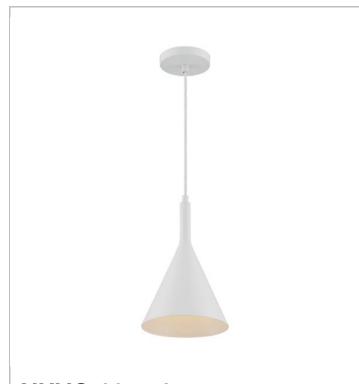

## **NUVO 60-7137**

LIGHTCAP 1LT SMALL PENDANT

Notes

| General         |                    |
|-----------------|--------------------|
| Status          | Active             |
| Collection      | Lightcap           |
| Finish          | Matte White        |
| Style           | Mid-Century Modern |
| Number of Lamps | 1                  |
| Height (in.)    | 12.5               |
| Width (in.)     | 7.75               |