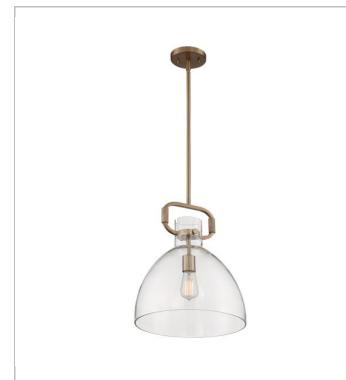

## SATCO NUVO

Project Name

Location

Prepared By

**NUVO 60-7142** 

TERESA 1 LT BELL PENDANT

Notes

| General         |                 |
|-----------------|-----------------|
| Status          | Active          |
| Collection      | Teresa          |
| Finish          | Burnished Brass |
| Style           | Traditional     |
| Number of Lamps | 1               |
| Height (in.)    | 16.5            |
| Width (in.)     | 14              |

| Specifications     |                 |
|--------------------|-----------------|
| Base               | E26             |
| Bulb Type          | Incandescent    |
| Max Wattage        | 100             |
| Bulb Included      | No              |
| Glass Description  | Clear           |
| Fabric Description | Not Applicable  |
| Weight (lb.)       | 5.96            |
| Sloped Ceiling     | Yes             |
| Fixture Type       | Pendant         |
| Fixture Material   | Steel and Glass |

| Dimensions             |      |
|------------------------|------|
| Backplate Width (in.)  | 4.72 |
| Backplate Height (in.) | 0.79 |
| Wire Quantity          | 1    |

| Compliance      |         |
|-----------------|---------|
| Safety Listing  | cULus   |
| Location Rating | Dry     |
| UL Application  | Ceiling |
| Energy Star     | No      |
| CA Prop 65      | Lead    |