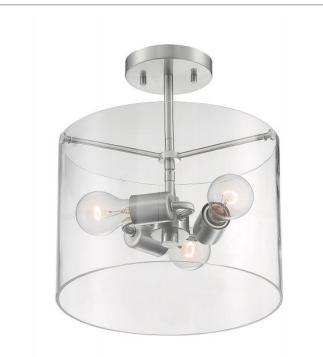

## NUVO 60-7178

SOMMERSET 3 LIGHT SEMI FLUSH

Notes

| General                |                                     |
|------------------------|-------------------------------------|
| Status                 | Active                              |
| Collection             | Sommerset                           |
| Finish                 | Brushed Nickel                      |
| Style                  | Modern & Contemporary               |
| Number of Lamps        | 3                                   |
| Height (in.)           | 13.5                                |
| Width (in.)            | 11.75                               |
| Specifications         |                                     |
| Base                   | E26                                 |
| Bulb Type              | Incandescent                        |
| Max Wattage            | 60                                  |
| Bulb Included          | No                                  |
| Glass Description      | Clear                               |
| Fabric Description     | Not Applicable                      |
| Weight (lb.)           | 5.10                                |
| Sloped Ceiling         | No                                  |
| Fixture Type           | Semi Flush                          |
| Fixture Material       | Steel and Glass                     |
| Dimensions             |                                     |
| Backplate Width (in.)  | 4.72                                |
| Backplate Height (in.) | 0.79                                |
| Wire Quantity          | 1                                   |
| Compliance             |                                     |
| Safety Listing         | cULus                               |
| Location Rating        | Dry                                 |
| UL Application         | Ceiling                             |
| Energy Star            | No                                  |
| CA Prop 65             | Lead                                |
| Additional Information |                                     |
| Additional Information | Light Direction-Multiple Directions |
| Warranty               | 1 Year Limited                      |