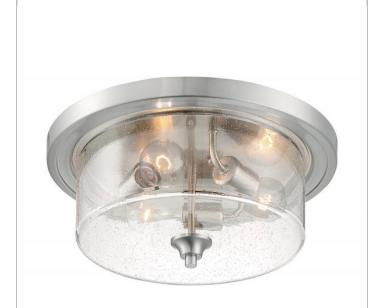

## **NUVO 60-7191**

BRANSEL 3 LIGHT FLUSH MOUNT

Notes

| General         |                |
|-----------------|----------------|
| Status          | Active         |
| Collection      | Bransel        |
| Finish          | Brushed Nickel |
| Style           | Transitional   |
| Number of Lamps | 3              |
| Height (in.)    | 6.75           |
| Width (in.)     | 15             |

| Specifications     |                 |
|--------------------|-----------------|
| Base               | E26             |
| Bulb Type          | Incandescent    |
| Max Wattage        | 60              |
| Bulb Included      | No              |
| Glass Description  | Clear Seeded    |
| Fabric Description | Not Applicable  |
| Weight (lb.)       | 7.06            |
| Sloped Ceiling     | No              |
| Fixture Type       | Flush Mount     |
| Fixture Material   | Steel and Glass |