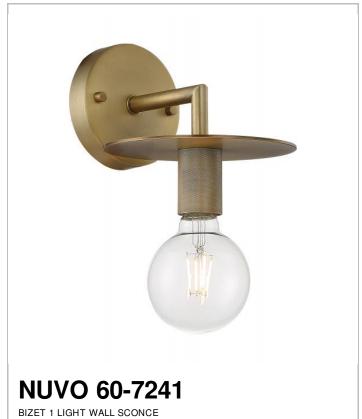

## SATCO NUVO

Project Name

Location

Prepared By

| General         |               |
|-----------------|---------------|
| Status          | Active        |
| Collection      | Bizet         |
| Finish          | Vintage Brass |
| Style           | Traditional   |
| Number of Lamps | 1             |
| Height (in.)    | 6.75          |
| Width (in.)     | 7             |
| Extension (in.) | 8.00          |