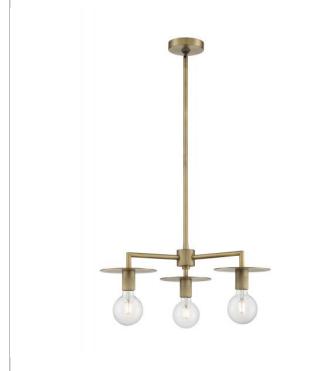

## NUVO 60-7243

**BIZET 3 LIGHT CHANDELIER** 

Notes

| Status                 | Active               |
|------------------------|----------------------|
| Collection             | Bizet                |
| Finish                 | Vintage Brass        |
| Style                  | Traditional          |
| Number of Lamps        | 3                    |
| Height (in.)           | 6.5                  |
| Width (in.)            | 24                   |
| Specifications         |                      |
| Base                   | E26                  |
| Bulb Type              | Incandescent         |
| Max Wattage            | 60                   |
| Bulb Included          | No                   |
| Glass Description      | Not Applicable       |
| Sloped Ceiling         | No                   |
| Fixture Type           | Chandelier           |
| Fixture Material       | Steel                |
| Dimensions             |                      |
| Wire Quantity          | 1                    |
| Compliance             |                      |
| Safety Listing         | cETLus               |
| Location Rating        | Dry                  |
| UL Application         | Ceiling              |
| Energy Star            | No                   |
| CA Prop 65             | Lead                 |
| Additional Information |                      |
| Additional Information | Light Direction-Down |