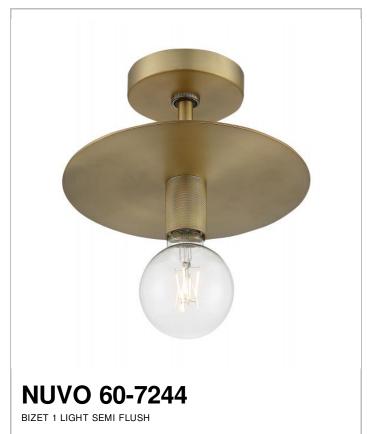

## SATCO NUVO

Project Name

Location

Prepared By

| General         |               |
|-----------------|---------------|
| Status          | Active        |
| Collection      | Bizet         |
| Finish          | Vintage Brass |
| Style           | Traditional   |
| Number of Lamps | 1             |
| Height (in.)    | 7             |
| Width (in.)     | 10            |

| Specifications    |                |
|-------------------|----------------|
| Base              | E26            |
| Bulb Type         | Incandescent   |
| Max Wattage       | 60             |
| Bulb Included     | No             |
| Glass Description | Not Applicable |
| Sloped Ceiling    | No             |
| Fixture Type      | Semi Flush     |
| Fixture Material  | Steel          |