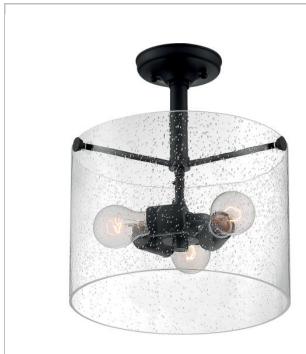

## SATCO NUVO

Project Name

Location

Prepared By

**NUVO 60-7288** 

BRANSEL 3 LIGHT SEMI FLUSH

Notes

| General         |              |  |
|-----------------|--------------|--|
| Status          | Active       |  |
| Collection      | Bransel      |  |
| Finish          | Matte Black  |  |
| Style           | Transitional |  |
| Number of Lamps | 3            |  |
| Height (in.)    | 14           |  |
| Width (in.)     | 11.75        |  |

| Specifications         |                 |
|------------------------|-----------------|
| Base                   | E26             |
| Bulb Type              | Incandescent    |
| Max Wattage            | 60              |
| Bulb Included          | No              |
| Glass Description      | Clear Seeded    |
| Fabric Description     | Not Applicable  |
| Weight (lb.)           | 5.10            |
| Sloped Ceiling         | No              |
| Fixture Type           | Semi Flush      |
| Fixture Material       | Steel and Glass |
| Dimensions             |                 |
| Backplate Width (in.)  | 4.80            |
| Backplate Height (in.) | 1.34            |