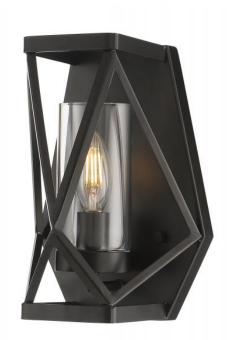

## SATCO NUVO

Project Name

Location

Prepared By

**NUVO 60-7301** 

ZEMI 1 LIGHT WALL SCONCE

Notes

| General         |             |
|-----------------|-------------|
| Status          | Active      |
| Collection      | Zemi        |
| Finish          | Black       |
| Style           | Traditional |
| Number of Lamps | 1           |
| Height (in.)    | 10.5        |
| Width (in.)     | 7           |
| Extension (in.) | 7.00        |