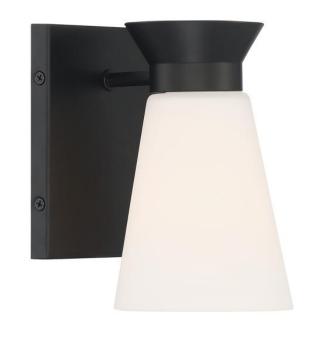

## NUVO 60-7311

CALETA 1 LIGHT WALL SCONCE

Notes

| General         |             |  |
|-----------------|-------------|--|
| Status          | Active      |  |
| Collection      | Caleta      |  |
| Finish          | Black       |  |
| Style           | Traditional |  |
| Number of Lamps | 1           |  |
| Extension (in.) | 5.75        |  |

## Specifications Medium Base Bulb Type Incandescent Max Wattage 60 Bulb Included No **Glass Description** White Weight (lb.) 1.40 Sloped Ceiling Yes Fixture Type Sconce Fixture Material Steel

| Compliance      |        |
|-----------------|--------|
| Safety Listing  | cETLus |
| Location Rating | Damp   |
| UL Application  | Wall   |
| Energy Star     | No     |
| CA Prop 65      | Lead   |
| RoHS Compliant  | Yes    |
|                 |        |