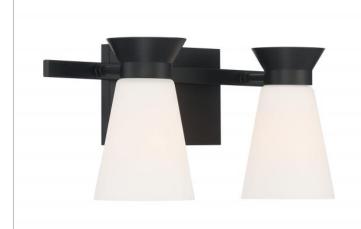

## NUVO 60-7312

CALETA 2 LIGHT VANITY

Notes

| General         |             |   |
|-----------------|-------------|---|
| Status          | Active      | _ |
| Collection      | Caleta      |   |
| Finish          | Black       |   |
| Style           | Traditional |   |
| Number of Lamps | 2           |   |
| Extension (in.) | 6.50        |   |

## Specifications

| Base              | Medium |
|-------------------|--------|
| Bulb Type         |        |
|                   |        |
| Max Wattage       | 60     |
| Bulb Included     | No     |
| Glass Description | White  |
| Weight (lb.)      | 3.80   |
| Sloped Ceiling    | Yes    |
| Fixture Type      | Vanity |
| Fixture Material  | Steel  |