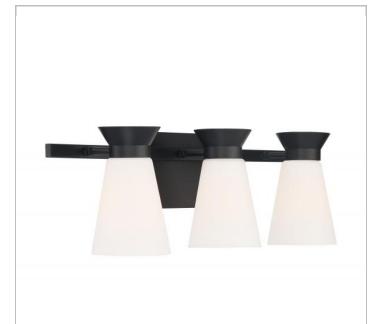

## SATCO NUVO

Project Name

ocation Prepared By

**NUVO 60-7313** 

CALETA 3 LIGHT VANITY

Notes

| General         |             |  |
|-----------------|-------------|--|
| Status          | Active      |  |
| Collection      | Caleta      |  |
| Finish          | Black       |  |
| Style           | Traditional |  |
| Number of Lamps | 3           |  |
| Extension (in.) | 6.50        |  |

| Specifications    |              |  |
|-------------------|--------------|--|
| Base              | Medium       |  |
| Bulb Type         | Incandescent |  |
| Max Wattage       | 60           |  |
| Bulb Included     | No           |  |
| Glass Description | White        |  |
| Weight (lb.)      | 6.70         |  |
| Sloped Ceiling    | Yes          |  |
| Fixture Type      | Vanity       |  |
| Fixture Material  | Steel        |  |