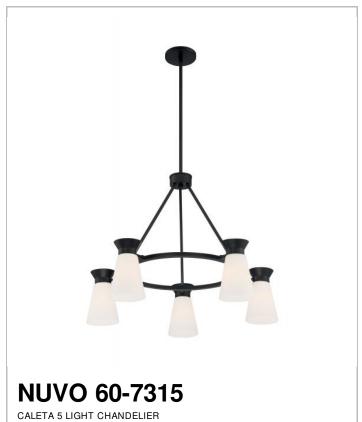

## SATCO NUVO

Project Name

Location Prepared By

Notes

| General         |             |
|-----------------|-------------|
| Status          | Active      |
| Collection      | Caleta      |
| Finish          | Black       |
| Style           | Traditional |
| Number of Lamps | 5           |

| Base              | Medium       |  |
|-------------------|--------------|--|
| Bulb Type         | Incandescent |  |
| Max Wattage       | 60           |  |
| Bulb Included     | No           |  |
| Glass Description | White        |  |
| Weight (lb.)      | 24.00        |  |
| Sloped Ceiling    | Yes          |  |
| Fixture Type      | Chandelier   |  |
| Fixture Material  | Steel        |  |