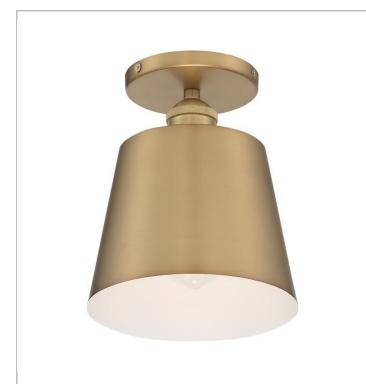

## SATCO NUVO

Project Name

Location

Prepared By

**NUVO 60-7321** 

MOTIF 1LT 7" SEMI FLUSH

Notes

| General         |                               |
|-----------------|-------------------------------|
| Status          | Active                        |
| Collection      | Motif                         |
| Finish          | Brushed Brass / White Accents |
| Style           | Transitional                  |
| Number of Lamps | 1                             |