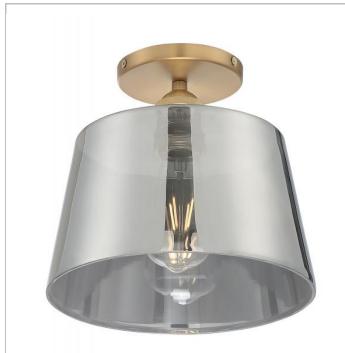

## SATCO' NUVO

Project Name

Location

Prepared By

NUVO 60-7324

MOTIF 1LT 10" SEMI FLUSH

Notes

| General         |                              |
|-----------------|------------------------------|
| Status          | Active                       |
| Collection      | Motif                        |
| Finish          | Brushed Brass / Smoked Glass |
| Style           | Transitional                 |
| Number of Lamps | 1                            |

| Specifications         |                      |
|------------------------|----------------------|
| Base                   | Medium               |
| Bulb Type              | Incandescent         |
| Max Wattage            | 100                  |
| Bulb Included          | No                   |
| Glass Description      | Smoked               |
| Weight (lb.)           | 8.40                 |
| Sloped Ceiling         | Yes                  |
| Fixture Type           | Semi Flush           |
| Fixture Material       | Steel                |
| Compliance             |                      |
| Safety Listing         | cETLus               |
| Location Rating        | Dry                  |
| UL Application         | Ceiling              |
| Energy Star            | No                   |
| CA Prop 65             | Lead                 |
| RoHS Compliant         | Yes                  |
| Additional Information |                      |
| Additional Information | Light Direction-Down |
| Warranty               | 1 Year Limited       |