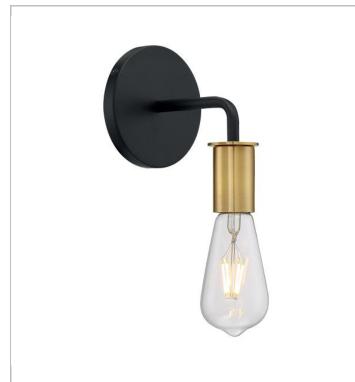

## SATCO NUVO

Project Name

Location

Prepared By

**NUVO 60-7341** 

RYDER 1 LIGHT WALL SCONCE

Notes

| General         |                       |
|-----------------|-----------------------|
| Status          | Active                |
| Collection      | Ryder                 |
| Finish          | Black / Brushed Brass |
| Style           | Industrial            |
| Number of Lamps | 1                     |
| Extension (in.) | 5.50                  |